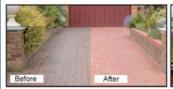

## Resin Driveways

Driveways are no longer simply a practical place transform the outside of a property, enhancing kerb appeal and complementing its architecture.

For homeowners looking to update the aesthetics of their property, resin bound driveways provide a durable, low maintenance, permeable and beautiful solution. Each resin bound driveway can be customised with patterns, symbols and borders to create a truly bespoke finish.

Available in a Choice of Colours and Designs