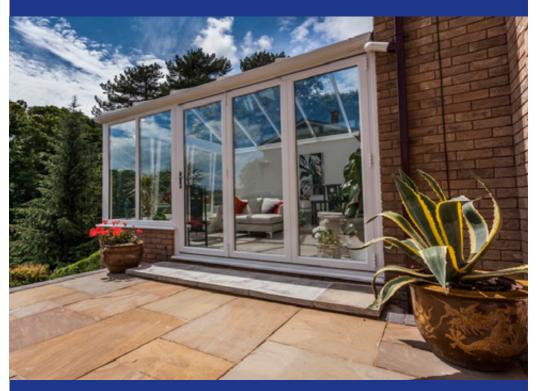

# AN AFFORDABLE STUNNING MAKEOVER THAT WILL SIMPLY...

### TRANSFORMYOURKITCHEN

The Kitchen Makeover Specialists

# UP TO 50% LESS THAN A NEW FITTED KITCHEN!

#### **BEFORE**

- No need to empty cupboards
- Most kitchens completed in a day.
- · No mess, no fuss.
- · All doors made to measure.
- Choose from Vinyl, acrylic and solid wood doors.

#### Ask about our quartz overlay.

Why replace your worktops when this unique quartz overlay simply fits over your existing surface. Hygienic, easy to care for, scratch resistant, easily installed, heat resistant & timeless.

#### FREE SURVEY, DESIGN & QUOTES

A Family Run Firm With 25 years Experience

Call for a FREE quotation on

www.transformyourkitchen.net

01244 794102

Is your home heated by, Electric, LPG, Solid Fuel, Oil?