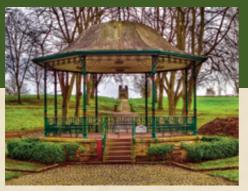

#### Bellevue Park

Bellevue is a popular traditional park within easy walking distance of the town centre. Visitors can see a splendid formal landscape in the Edwardian style. There are shaded avenues of mature lime trees that extend from the bandstand area, along with areas of newer tree planting and ornamental shrub beds.

A network of well-surfaced pathways provides access to all corners of the park, with period lamps illuminating the park in the evening. From a small hill next to the park's basketball court you can see views over Wrexham, the Parish Church and the surrounding hills. There is also a sensory garden near the park entrance, overlooked by a statue of Queen Victoria.

Bellevue Park was first given Green Flag Award accreditation in 2005 and has held it each year since then.