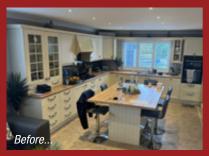

# AN AFFORDABLE STUNNING MAKEOVER THAT WILL SIMPLY...

### TRANSFORMYOURKITCHEN

The Kitchen Makeover Specialists

# UP TO 50% LESS THAN A NEW FITTED KITCHEN!

#### **BEFORE**

- No need to empty cupboards
- Most kitchens completed in a day.
- · No mess, no fuss.
- · All doors made to measure.
- Choose from Vinyl, acrylic and solid wood doors.