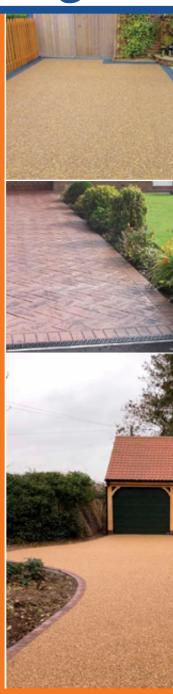

## Resin Driveways

Driveways are no longer simply a practical place transform the outside of a property, enhancing kerb appeal and complementing its architecture.

For homeowners looking to update the aesthetics of their property, resin bound driveways provide a durable, low maintenance, permeable and beautiful solution. Each resin bound driveway can be customised with patterns, symbols and borders to create a truly bespoke finish.

Available in a Choice of Colours and Designs